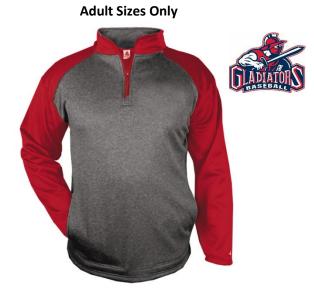

## Item #3: Fleece Hoodie (Top Center Logo Embroidery) Cost - \$45

Player Name
Size
Quantity
Total \$

Image: Size
Quantity
Total \$

Image: Size
Image: Size
Image: Size

Image: Si

| Item #4: Fleece ¼ Zip (Left Chest Logo Embroidery) | Cost - \$45 |
|----------------------------------------------------|-------------|
|----------------------------------------------------|-------------|

| Player Name | Size | Quantity | Total \$ |
|-------------|------|----------|----------|
|             |      |          |          |
|             |      |          |          |
|             |      |          |          |
|             |      |          |          |
|             |      |          |          |
|             |      |          |          |
|             |      |          |          |
|             |      |          |          |
|             |      |          |          |
|             |      | TOTAL    | \$       |