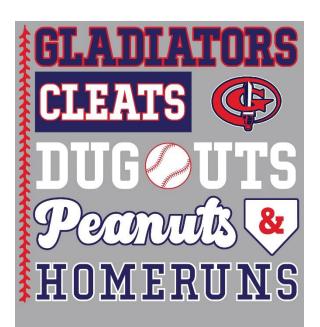

Item #9: Grey Cotton Tee (Front Only) Cost - \$20

| Player Name | Size | Quantity | Total \$    |
|-------------|------|----------|-------------|
|             |      |          |             |
|             |      |          |             |
|             |      |          |             |
|             |      |          |             |
|             |      |          |             |
|             |      |          |             |
|             |      |          |             |
|             |      |          |             |
|             |      |          |             |
|             |      | τοται    | Ś           |
|             |      | TOTAL    | <b>&gt;</b> |