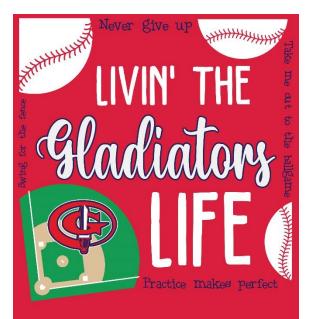

\$

TOTAL

Item #10: Red "Gladiators Life" Cotton Tee (Front Only) Cost - \$22

| Player Name | Size | Quantity | Total \$ |
|-------------|------|----------|----------|
|             |      |          |          |
|             |      |          |          |
|             |      |          |          |
|             |      |          |          |
|             |      |          |          |
|             |      |          |          |
|             |      |          |          |
|             |      |          |          |
|             |      |          |          |
|             |      | TOTAL    | <b>*</b> |
|             |      | TOTAL    | \$       |