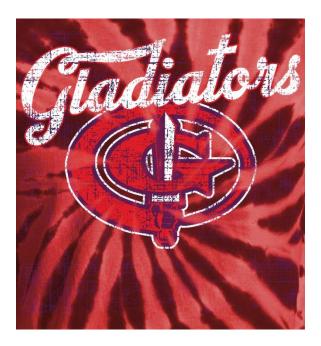

BACK OF THE SHIRT

| Item #7: <sup>-</sup> | Tie-Dyed Cotton | Tee (Front Only) | Cost - \$25 |
|-----------------------|-----------------|------------------|-------------|
|-----------------------|-----------------|------------------|-------------|