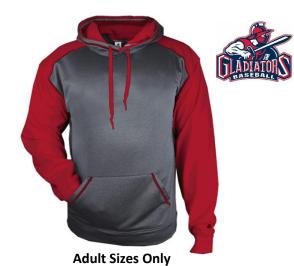

## Item #3: Fleece Hoodie (Top Center Logo Embroidery) Cost - \$45

Player Name
Size
Quantity
Total \$

Image: Size
Quantity
Total \$

Image: Size
Image: Size
Image: Size

Image: Si

| Item #4: Fleece ¼ Zip (Left Chest Logo Embroidery) | Cost - \$45 |
|----------------------------------------------------|-------------|
|----------------------------------------------------|-------------|