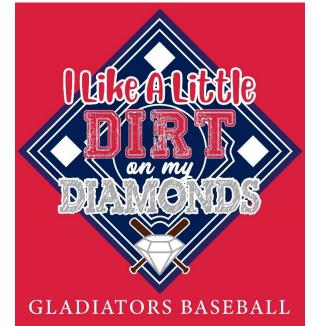

Item #9: Grey Cotton Tee (Front Only) Cost - \$20

| Player Name | Size | Quantity | Total \$    |
|-------------|------|----------|-------------|
|             |      |          |             |
|             |      |          |             |
|             |      |          |             |
|             |      |          |             |
|             |      |          |             |
|             |      |          |             |
|             |      |          |             |
|             |      |          |             |
|             |      |          |             |
|             |      | τοται    | Ś           |
|             |      | TOTAL    | <b>&gt;</b> |