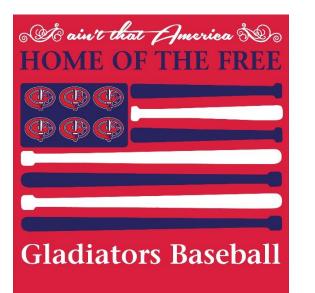

Item #6: Red Flag Cotton Tee (Front & Back) Cost - \$25 Front: Small Pocket Sized Flag & Gladiators Baseball

| Player Name | Size | Quantity | Total \$ |
|-------------|------|----------|----------|
|             |      |          |          |
|             |      |          |          |
|             |      |          |          |
|             |      |          |          |
|             |      |          |          |
|             |      |          |          |
|             |      |          |          |
|             |      |          |          |
|             |      |          |          |
|             |      | TOTAL    | <b>^</b> |
|             |      | TOTAL    | \$       |