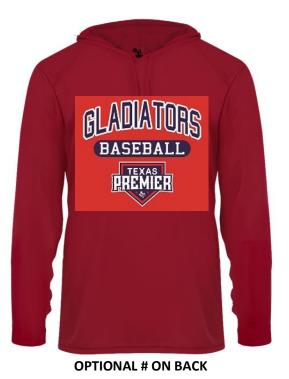

Item #1: Red Fleece Hoodie (Optional # on Back) Cost - \$45

| Player Name | Size | # on back<br>(optional) | Quantity | Total \$ |
|-------------|------|-------------------------|----------|----------|
|             |      |                         |          |          |
|             |      |                         |          |          |
|             |      |                         |          |          |
|             |      |                         |          |          |
|             |      |                         |          |          |
|             |      |                         |          |          |
|             |      |                         |          |          |
|             |      |                         |          |          |
|             |      |                         |          |          |
|             |      |                         |          |          |
|             |      |                         |          |          |
|             |      |                         | TOTAL    | \$       |